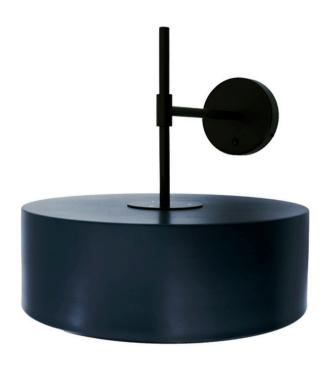

## **Desk Wall Scone City Scheme**

## NL-CI-X407A

- · DESCRIPTION: Sconce with metal rod and drum shade
- DIMENSIONS: 18"W x 20"D x 17"H
- # OF BULBS: 2
- · CORD: 8' long concealed
- MAX WATTAGE: 60W
- MOUNTING: Plug In
- SHADE DIMENSIONS: 18" Diameter x 6"H
- SWITCH: Rocker on Face plate
- BULB TYPE: Medium Base
- MATERIAL: Metal shade and acrylic diffuser
- METAL FINISH: Powdercoat to match Wilsonart # D379060 Indigo w/Black stem
- · SHADE COLOR: To match Wilsonart D37960 Indigo
- SHADE MATERIAL: Acrylic
- COLOR TEMPERATURE: 2,700K Max